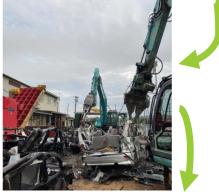

We dismantle more than 7000 cars and exporting around 60 containers annually. Packaging parts, and loading them into containers are conducted at the Mogee Recycling Plant.

Mogee Inc. provides you with used engines and body parts. If you have a request for new parts, our service can facilitate your order.