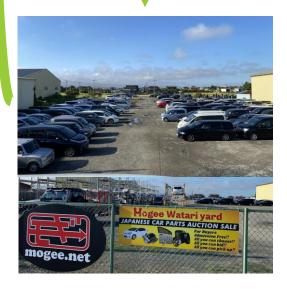

## **About Us**

Mogee Inc. has been operating for over 10 years and is engaged in scrap car purchase, used car sales, and used card parts in Watari Town, Iwanuma City, Natori City, Sendai City, Miyagi Prefecture. We've dealt with many countries so we are sure we can provide our products with trust.

We dismantle more than 7000 cars and exporting around 60 containers annually. Packaging parts, and loading them into containers are conducted at the Mogee Recycling Plant.

Mogee Inc. provides you with used engines and body parts. If you have a request for new parts, our service can facilitate your order.