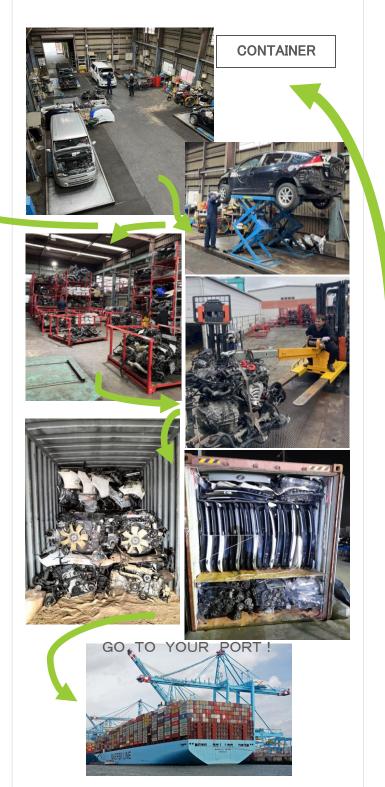

## New & Used Auto Parts Used Car Dealership

WORKFLOW

We dismantle more than 7000 cars and exporting around 60 containers annually. Packaging parts, and loading them into containers are conducted at the Mogee Recycling Plant.

Mogee Inc. provides you with used engines and body parts. If you have a request for new parts, our service can facilitate your order.

## What we do

- We take care of land transportation of the container.
- > Port documentation.
- Weighing is done right after the packing container is completed at Mogee Inc.
- Loading the container on the ship.